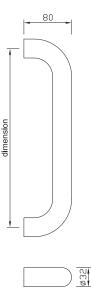

## Product picture and technical drawing:

#### **Properties:**

greenteQ pull handle TG 10.ER.GB; diameter of handle 32 mm; dimension 300 mm or 350 mm; fixing system BA 15 not included; stainless steel matt brushed.

#### **Technical data:**

| Material                         | Stainless steel (steel number 1.4301) |
|----------------------------------|---------------------------------------|
| Surface                          | matt brushed                          |
| Diameter of handle               | 32 mm                                 |
| Prepared for fixing system BA 15 | separate                              |
| Packaging unit                   | 1 piece                               |
|                                  |                                       |